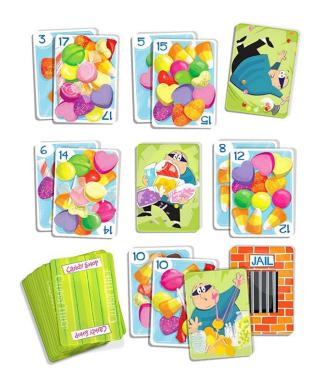

HOW TO PLAY: Players make candy stacks from their dealt cards. Take a players' stack if you have a card that makes 20 when added to the top card of their stack. But that's just the beginning! Thief cards steal candy cards. Jail cards stop thief cards. In the end, the player with the most candy cards wins.