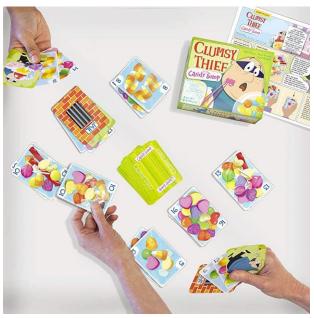

HOW TO PLAY: Players make candy stacks from their dealt cards. Take a players' stack if you have a card that makes 20 when added to the top card of their stack. But that's just the beginning! Thief cards steal candy cards. Jail cards stop thief cards. In the end, the player with the most candy cards wins.